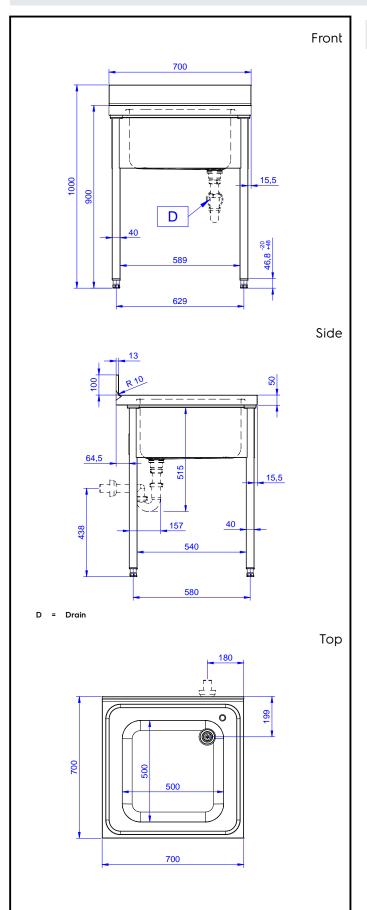

### Item No.

Made from 304 AISI stainless steel. The 50mm high worktop in 304 AISI stainless steel, 1mm in thickness, is sounddeadened and has an overflow rim and welded corners. Integral rear upstand, h=100mm, with 8mm radius. All-round apron. Square section legs 40x40mm on 1" heightadjustable feet (+/-20mm)

## Construction

- 50 mm worktop in 304 AISI stainless steel, 10/10 in thickness with overflow rim along the top.
- Square section legs and 40 mm height-adjustable feet in 304 AISI stainless steel.
- Sink tops easily slotted onto the legs and taps are easily installed from the rear.
- 100 mm upstand with 10 mm radioused corner and 13 mm deep, designed to be used against a wall.
- Delivered in knock-down package.
- Wide range of taps are available to suit every need.

# Key Information:

| External dimensions, Width:  |              |
|------------------------------|--------------|
| 132803 (LG716PN)             | 700 mm       |
| External dimensions, Depth:  | 700 mm       |
| External dimensions, Height: | 1000 mm      |
| Upstand Dimensions, Height:  | 100 mm       |
| Upstand Dimensions, Depth:   | 13 mm        |
| Upstand Dimensions, Radius:  | R=10         |
| Bowls number                 | 1            |
| Bowl dimensions              | 500x500xH300 |
| Worktop thickness:           | 50 mm        |
| Net weight:                  | 20 kg        |